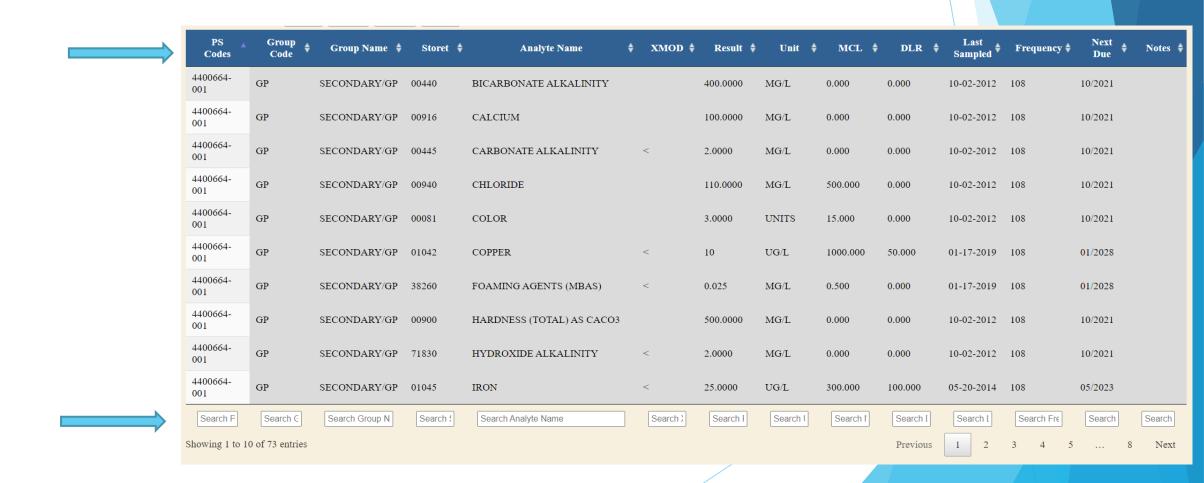

### Monitoring Schedules- New Format

- Provide a table which can be rearranged- sort and filter using any column
- Searchable- use text boxes located at the bottom of the table