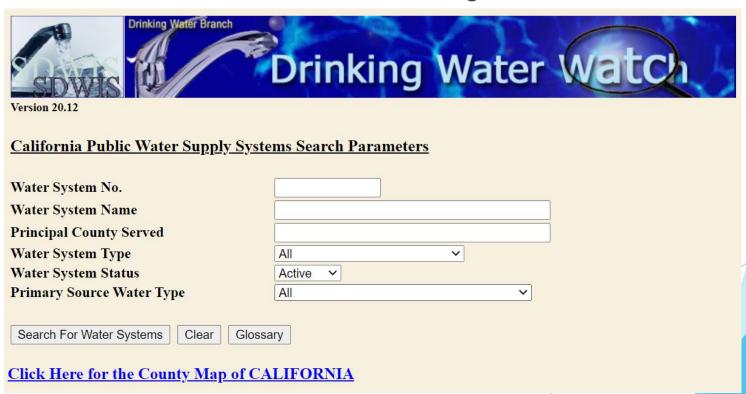

### Monitoring Schedules- Old Format

Arranges
 chemicals/constituents to be
 monitored by group

# Water Quality Data

- Currently available:
  - Chemical sampling
    - Inorganics
    - Organics
    - Lead and Copper (distribution sampling- partial data, still under development)
    - Disinfection Byproducts (distribution sampling)
- Not yet available:
  - Bacteria sampling (distribution and source sampling)