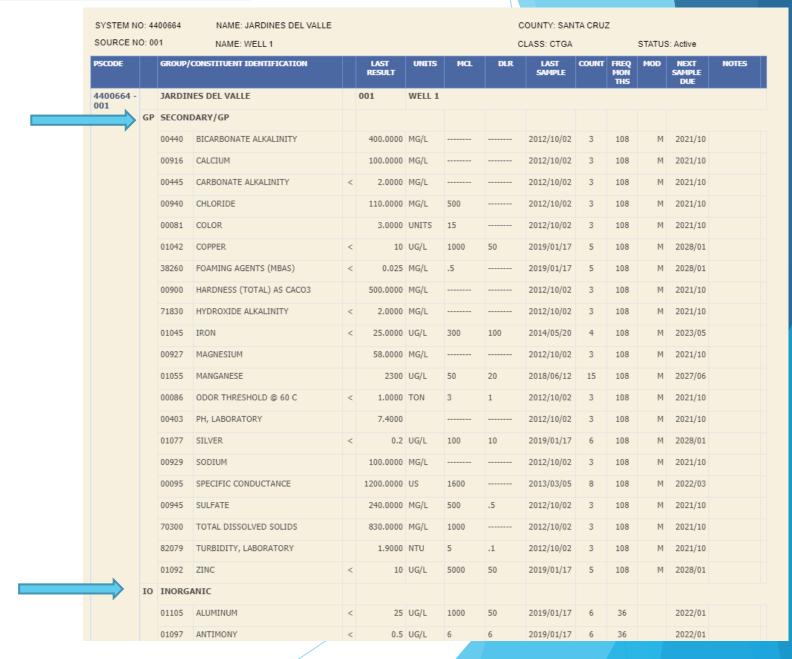

### Monitoring Schedules- New Format

- Provide a table which can be rearranged- sort and filter using any column
- Searchable- use text boxes located at the bottom of the table

# Water Quality Data

- Currently available:
  - Chemical sampling
    - Inorganics
    - Organics
    - Lead and Copper (distribution sampling- partial data, still under development)
    - Disinfection Byproducts (distribution sampling)
- Not yet available:
  - Bacteria sampling (distribution and source sampling)